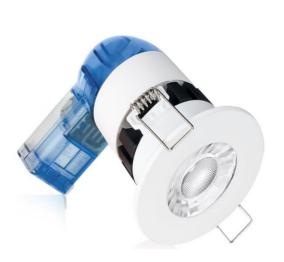

## Introducing the ICARUS-S

The **ICARUS-S** is an efficient decorative **Fire Rated** recessed LED downlight luminaire suitable for accent and area lighting in offices, schools and public areas - small size best suited for rest room and accent lighting.

## **Product Features**

- Fire Rated
- Housing in die-cast aluminium powder coated with structured finish
- Super-purity aluminium reflector with two beam angle options
- Good heat dissipation due to cast aluminium heat sinkRemote LED driver
- Available in CCT 3000K and 4000K additional specialised colours available on request
- Available in CRI Ra > 80 and Ra > 90
- Options include DALI dimming, emergency backup and Bluetooth mesh control
- LED life L<sub>80</sub>B<sub>10</sub> 50 000 hours
- Driver life  $F_{10}$  100 000 hours
- Supply 220-240V 50-60Hz PF > 0.95
- Surge current (flicker) < 5%
- 5 year guarantee