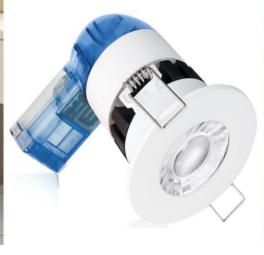

## Introducing the ICARUS-S

The **ICARUS-S** is an efficient decorative **Fire Rated** recessed LED downlight luminaire suitable for accent and area lighting in offices, schools and public areas - small size best suited for rest room and accent lighting.

## **Product Features**

- Fire Rated
- Housing in die-cast aluminium powder coated with structured finish
- Super-purity aluminium reflector with two beam angle options
- Good heat dissipation due to cast aluminium heat sinkRemote LED driver
- Available in CCT 3000K and 4000K additional specialised colours available on request
- Available in CRI Ra > 80 and Ra > 90
- Options include DALI dimming, emergency backup and Bluetooth mesh control
- LED life L<sub>80</sub>B<sub>10</sub> 50 000 hours
- Driver life  $F_{10}$  100 000 hours
- Supply 220-240V 50-60Hz PF > 0.95
- Surge current (flicker) < 5%
- 5 year guarantee