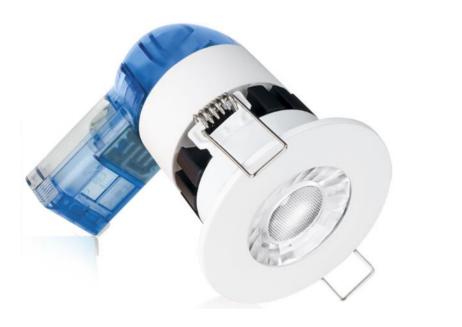

## Introducing the ICARUS-S

The **ICARUS-S** is an efficient decorative **Fire Rated** recessed LED downlight luminaire suitable for accent and area lighting in offices, schools and public areas - small size best suited for rest room and accent lighting.

## **Product Features**

- Fire Rated
- Housing in die-cast aluminium powder coated with structured finish
- Super-purity aluminium reflector with two beam angle options
- Good heat dissipation due to cast aluminium heat sinkRemote LED driver
- Available in CCT 3000K and 4000K additional specialised colours available on request
- Available in CRI Ra > 80 and Ra > 90
- Options include DALI dimming, emergency backup and Bluetooth mesh control
- LED life L<sub>80</sub>B<sub>10</sub> 50 000 hours
- Driver life  $F_{10}$  100 000 hours
- Supply 220-240V 50-60Hz PF > 0.95
- Surge current (flicker) < 5%
- 5 year guarantee