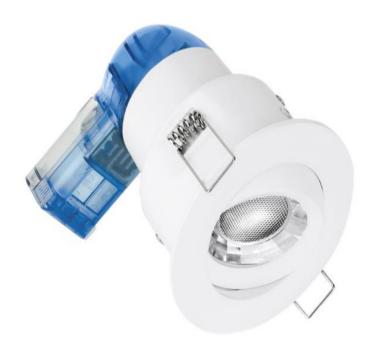

The **ICARUS-T** is an efficient Tiltable decorative **Fire Rated** recessed LED downlight luminaire suitable for accent and area lighting in Hotels, offices, schools and public areas - small size best suited for rest room and accent lighting.

## **ICARUS-T**

## **Product Features**

- Fire Rated
- Housing in die-cast aluminium powder coated with structured finish
- Super-purity aluminium reflector with two beam angle options
- Good heat dissipation due to cast aluminium heat sink
- Remote LED driver
- Available in CCT 3000K and 4000K additional specialised colours available on request
- Available in CRI Ra > 80 and Ra > 90
- Options include DALI dimming, emergency back and Bluetooth mesh control
- LED life L<sub>80</sub>B<sub>10</sub> 50 000 hours
- Driver life F<sub>10</sub> 100 000 hours
- Supply 220-240V 50-60Hz PF > 0.95
- Surge current (flicker) < 5%
- 5 year guarantee