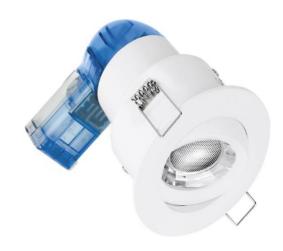

The **ICARUS-T** is an efficient Tiltable decorative **Fire Rated** recessed LED downlight luminaire suitable for accent and area lighting in Hotels, offices, schools and public areas - small size best suited for rest room and accent lighting.

## **ICARUS-T**

## **Product Features**

- Fire Rated
- Housing in die-cast aluminium powder coated with structured finish
- Super-purity aluminium reflector with two beam angle options
- Good heat dissipation due to cast aluminium heat sink
- Remote LED driver
- Available in CCT 3000K and 4000K additional specialised colours available on request
- Available in CRI Ra > 80 and Ra > 90
- Options include DALI dimming, emergency back and Bluetooth mesh control
- LED life L<sub>80</sub>B<sub>10</sub> 50 000 hours
- Driver life F<sub>10</sub> 100 000 hours
- Supply 220-240V 50-60Hz PF > 0.95
- Surge current (flicker) < 5%
- 5 year guarantee