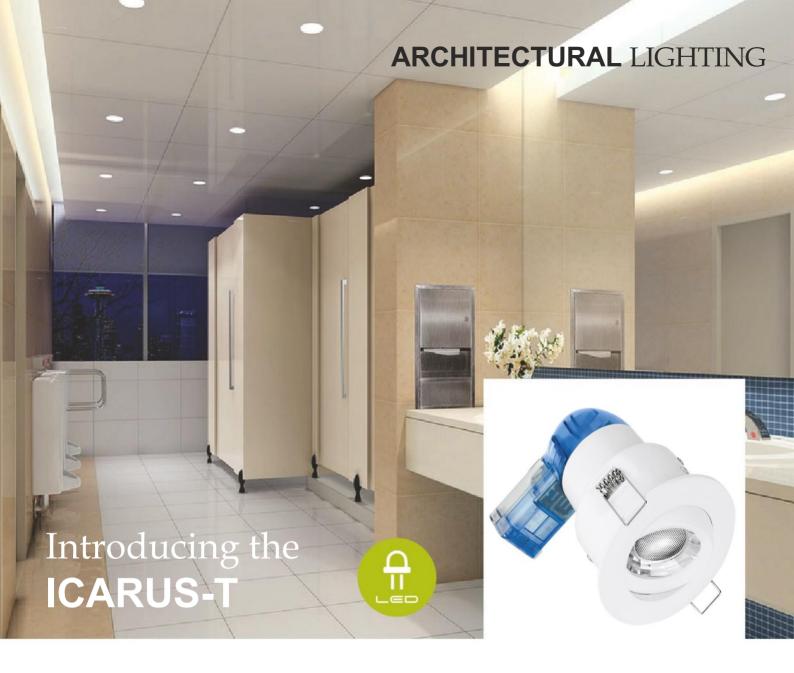

The **ICARUS-T** is an efficient Tiltable decorative **Fire Rated** recessed LED downlight luminaire suitable for accent and area lighting in Hotels, offices, schools and public areas - small size best suited for rest room and accent lighting.

## **ICARUS-T**

## **Product Features**

- Fire Rated
- Housing in die-cast aluminium powder coated with structured finish
- Super-purity aluminium reflector with two beam angle options
- Good heat dissipation due to cast aluminium heat sink
- Remote LED driver
- Available in CCT 3000K and 4000K additional specialised colours available on request
- Available in CRI Ra > 80 and Ra > 90
- Options include DALI dimming, emergency back and Bluetooth mesh control
- LED life L<sub>80</sub>B<sub>10</sub> 50 000 hours
- Driver life F<sub>10</sub> 100 000 hours
- Supply 220-240V 50-60Hz PF > 0.95
- Surge current (flicker) < 5%
- 5 year guarantee