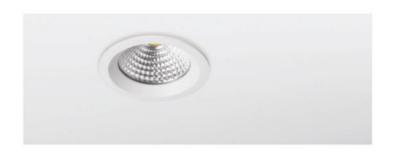

The **KITANA-S** is an efficient decorative recessed LED downlight luminaire suitable for accent and area lighting in offices, schools and public areas - small size best suited for rest room and accent lighting.

## **KITANA-S**

## **Product Features**

- Housing in die-cast aluminium powder coated with structured finish
- · Super-purity aluminium reflector with two beam angle options
- Good heat dissipation due to cast aluminium heat sink
- Remote LED driver
- Available in CCT 3000K and 4000K additional specialised colours available on request
- Available in CRI Ra > 80 and Ra > 90
- Options include DALI dimming, emergency backup and Bluetooth mesh control
- LED life L<sub>80</sub>B<sub>10</sub> 50 000 hours
- Driver life F<sub>10</sub> 100 000 hours
- Supply 220-240V 50-60Hz PF > 0.95
- Surge current (flicker) < 5%
- 5 year guarantee