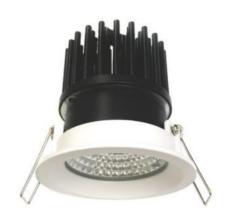

The **KITANA-S** is an efficient decorative recessed LED downlight luminaire suitable for accent and area lighting in offices, schools and public areas - small size best suited for rest room and accent lighting.

## **KITANA-S**

## **Product Features**

- Housing in die-cast aluminium powder coated with structured finish
- · Super-purity aluminium reflector with two beam angle options
- Good heat dissipation due to cast aluminium heat sink
- Remote LED driver
- Available in CCT 3000K and 4000K additional specialised colours available on request
- Available in CRI Ra > 80 and Ra > 90
- Options include DALI dimming, emergency backup and Bluetooth mesh control
- LED life L<sub>80</sub>B<sub>10</sub> 50 000 hours
- Driver life F<sub>10</sub> 100 000 hours
- Supply 220-240V 50-60Hz PF > 0.95
- Surge current (flicker) < 5%
- 5 year guarantee