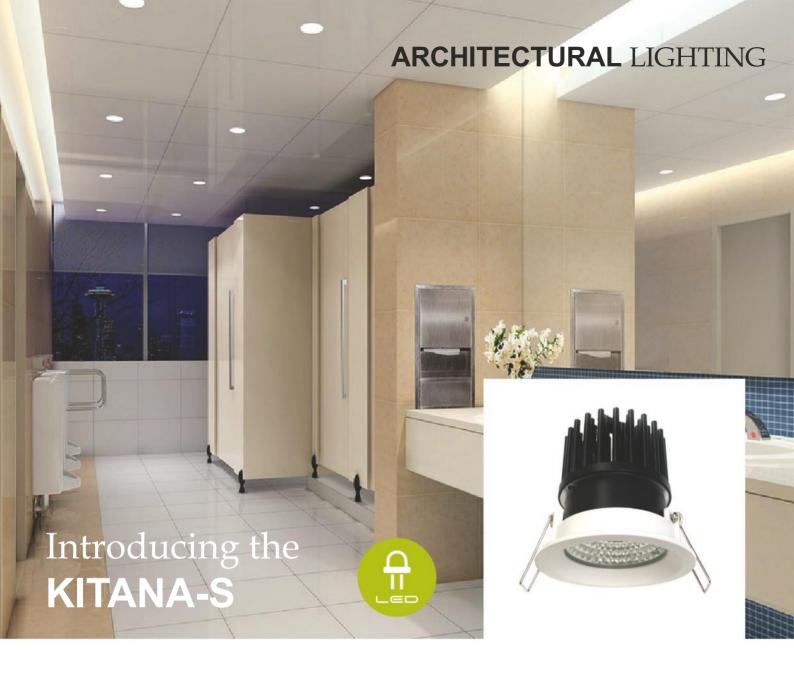

The **KITANA-S** is an efficient decorative recessed LED downlight luminaire suitable for accent and area lighting in offices, schools and public areas - small size best suited for rest room and accent lighting.

## **KITANA-S**