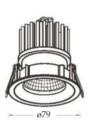

The **KITANA-S** is an efficient decorative recessed LED downlight luminaire suitable for accent and area lighting in offices, schools and public areas - small size best suited for rest room and accent lighting.

## **KITANA-S**