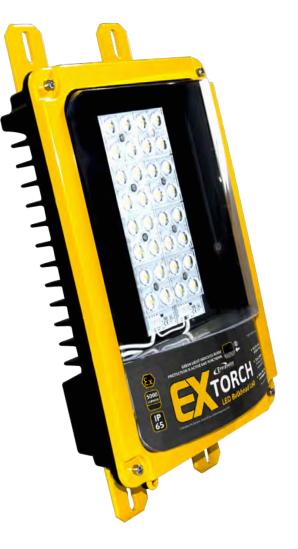

## Who says tough can't be pretty?

Our industrial LED bulkhead is composed of a marinegrade high-pressure die-cast aluminium body and clear polycarbonate cover all wrapped up with an IP65 rating and able to withstand temperatures of 40°C ambient. Available in 4 different light distributions and standard with a replacable 10kV surge protection this luminaire is rated for zone 21 and zone 22.

#### 400mm x 280mm x 115mm

40°C 60K hrs

**kV** Protection: Up to10kV standard

Front cover: IK08/J

Lenses: Polycarbonate

Indoor & Outdoor

**Marine Grade** Aliminum

**KEY FEATURES** 