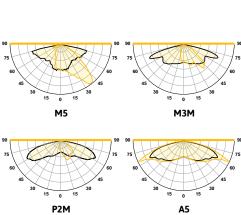

## Who says tough can't be pretty?

Our industrial LED bulkhead is composed of a marinegrade high-pressure die-cast aluminium body and clear polycarbonate cover all wrapped up with an IP65 rating and able to withstand temperatures of 40°C ambient. Available in 4 different light distributions and standard with a replacable 10kV surge protection this luminaire is rated for zone 21 and zone 22.

#### LENSES

4 different optics.