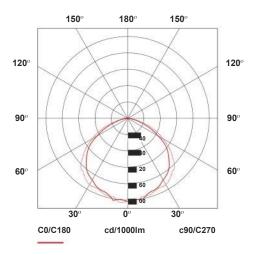

## **Product Features**

- A variety of different Exit and Running Man decals available
- Powder coated mild steel.
- Variable light output possible by adjusting LED drive current
- 1HR and 3Hr Emergency options available,
- Long life
- LED life L<sub>80</sub>B<sub>10</sub> 50 000 hours
- Driver life F<sub>10</sub> 100 000 hours
- Supply = 220-240V 50-60Hz PF>0.95
- Surge current (flicker) < 5%</li>
- 5 year guarantee