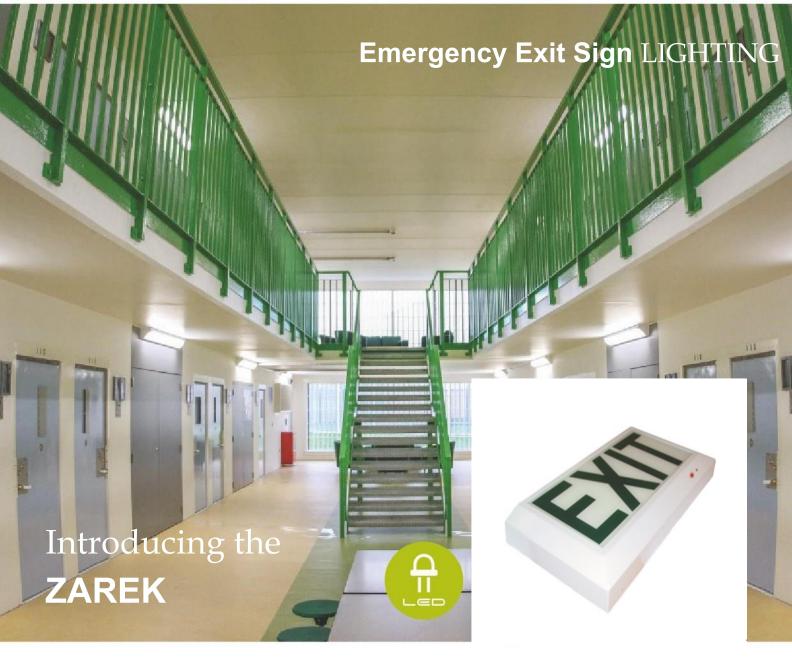

The **ZAREK** is a ceiling/surface mounted 1-3HR Emergency Exit light. The luminaire is SABS approved. The Emergency Exit Sign range of luminaires are ideally suited as stand-alone self contained single-sided, surface-mount fittings in new or existing buildings.

## **Zarek**