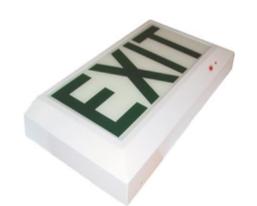

The **ZAREK** is a ceiling/surface mounted 1-3HR Emergency Exit light. The luminaire is SABS approved. The Emergency Exit Sign range of luminaires are ideally suited as stand-alone self contained single-sided, surface-mount fittings in new or existing buildings.

## **Zarek**

## **Product Features**

- A variety of different Exit and Running Man decals available
- Powder coated mild steel.
- Variable light output possible by adjusting LED drive current
- 1HR and 3Hr Emergency options available,
- Long life
- LED life L<sub>80</sub>B<sub>10</sub> 50 000 hours
- Driver life F<sub>10</sub> 100 000 hours
- Supply = 220-240V 50-60Hz PF>0.95
- Surge current (flicker) < 5%</li>
- 5 year guarantee